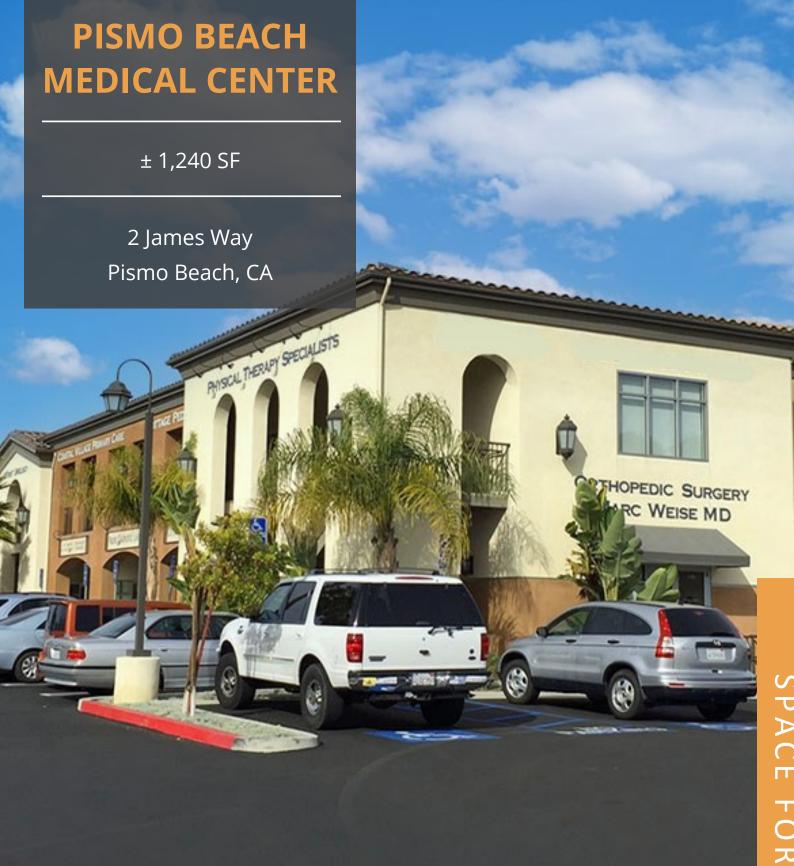

# ± 1,240 SF Space for Lease

**USE:** Medical Office

 ADDRESS
 +/- SF
 RATE (PSF)

 2 James Way, Suite 205
 1,240
 \$2.25 NNN

#### **SUMMARY:**

This premier Class A medical office plaza is a state-of-the -art medical office park. Located along James Way, just off of US Highway 101, nearly 80,000 cars pass by every day, giving your business exceptional drive-by trac exposure. Suites are fully improved making your move simple and efficient. The property features walking trails, sitting area and a huge common parking lot.