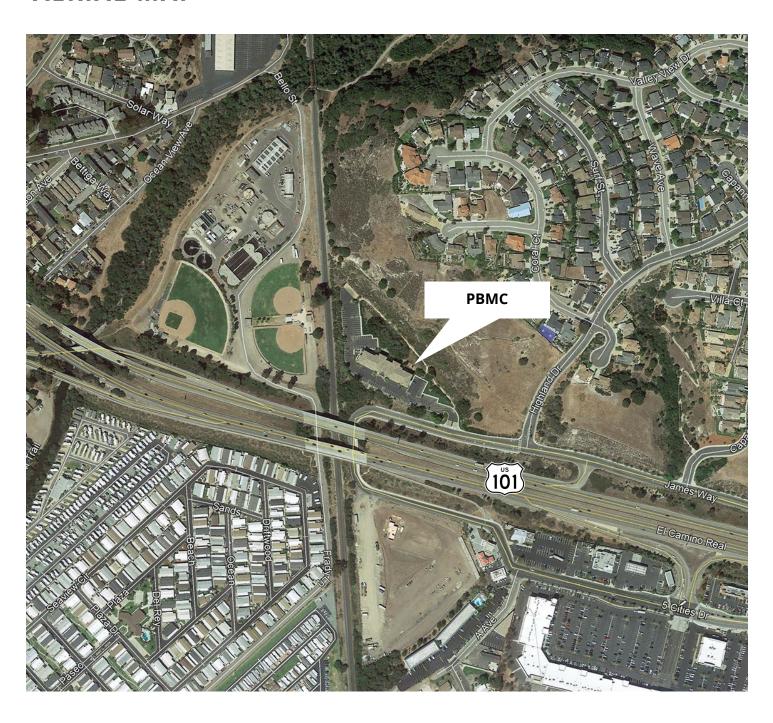

astanon**

# ± 1,240 SF Space for Lease



**USE:** Medical Office

 ADDRESS
 +/- SF
 RATE (PSF)

 2 James Way, Suite 205
 1,240
 \$2.25 NNN

#### **SUMMARY:**

This premier Class A medical office plaza is a state-of-the -art medical office park. Located along James Way, just off of US Highway 101, nearly 80,000 cars pass by every day, giving your business exceptional drive-by trac exposure. Suites are fully improved making your move simple and efficient. The property features walking trails, sitting area and a huge common parking lot.





### Jason Hart

Broker/Owner DRE 01334694

Mobile 805.709.6491

Email jason@hartcre.com

#### **Taylor Castanon**











# Jason Hart

Broker/Owner DRE 01334694

Mobile 805.709.6491

Email jason@hartcre.com

# **Taylor Castanon**

# **AERIAL MAP**





### **Jason Hart**

Broker/Owner DRE 01334694

Mobile 805.709.6491

Email jason@hartcre.com

### **Taylor Castanon**