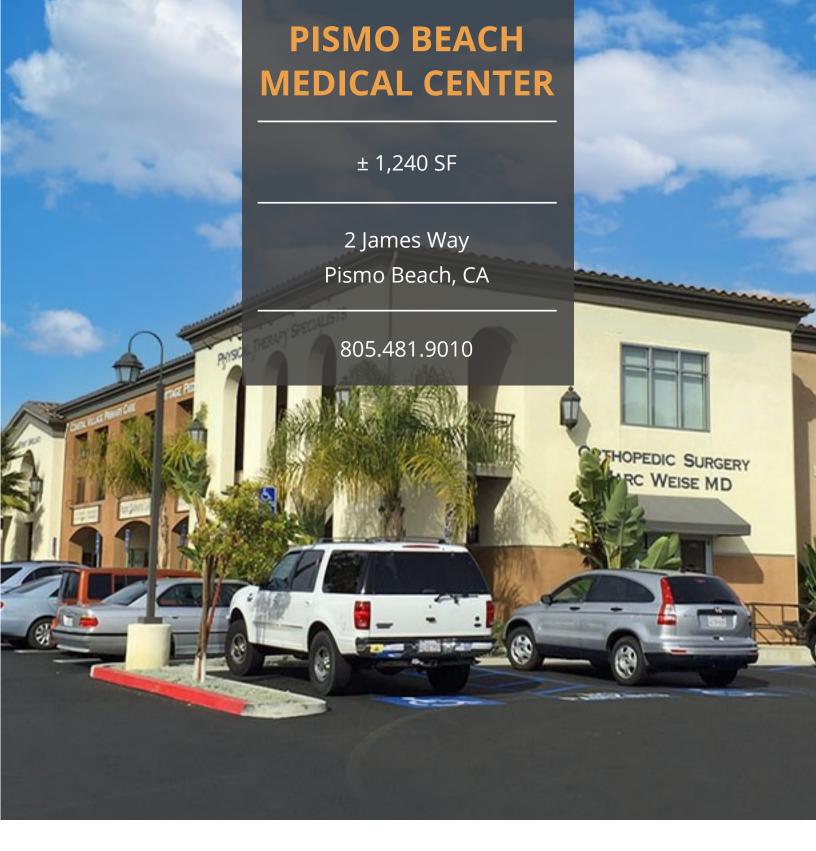

# ± 1,240 SF Space for Lease

**USE:** Medical Office

 ADDRESS
 +/- SF
 RATE (PSF)

 2 James Way, Suite 205
 1,240
 \$2.25 NNN

#### **SUMMARY:**

This premier Class A medical office plaza is a state-of-the -art medical office park. Located along James Way, just off of US Highway 101, nearly 80,000 cars pass by every day, giving your business exceptional drive-by trac exposure. Suites are fully improved making your move simple and efficient. The property features walking trails, sitting area and a huge common parking lot.