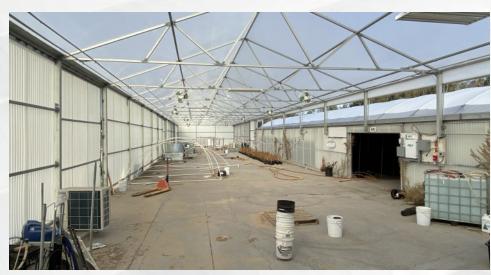

#### **OVERVIEW**

The subject property is comprised of an approximately 31,680 square foot greenhouse on a 5.0 gross acre parcel. Check with county regarding existing use and potential modifications needed to greenhouse. There are several other non-permitted buildings on the property. Several upgrades have been recently completed including: replacing the shade cloth with a light deprivation system, replacing the siding, replacing the roof with high efficiency Ginegar plastic, doubling the number of exhaust fans and adding motorized louvers with light traps for the intakes, renovating the electrical system, adding a new sub panel to allow for generator backup power, preparing the site for a 2,000 amp power upgrade, adding a main water line and fertilization line as part of water system upgrades and installing new ground cover inside the greenhouse. Owner willing to carry another 1st trust deed or possibly a smaller 2nd TD.