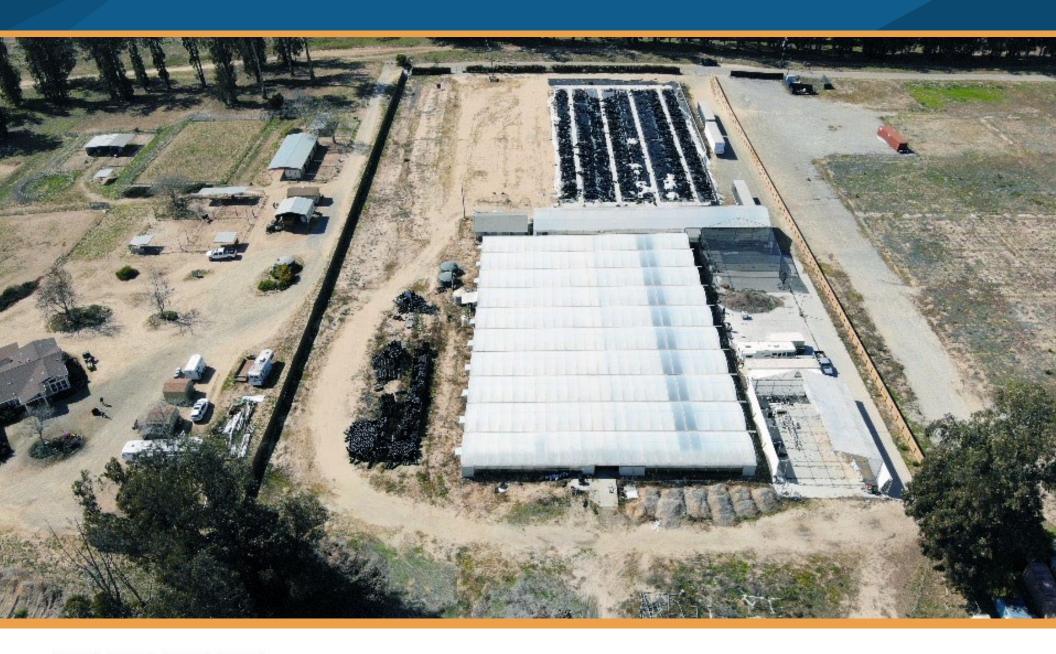

#### **SUMMARY**

• Asking Price: \$890,000

Location: 1091 Viva Way, Nipomo, CA

• APNs: 091-261-026

Parcel Size: +/- 5.0 acres gross. +/- 4.7 acres net

Greenhouse: 31,680 SF

Zoning: Residential Rural

Utilities: +/- 30 GPM well, electricity and natural gas

#### **OVERVIEW**

The subject property is comprised of an approximately 31,680 square foot greenhouse on a 5.0 gross acre parcel. Check with county regarding existing use and potential modifications needed to greenhouse. There are several other non-permitted buildings on the property. Several upgrades have been recently completed including: replacing the shade cloth with a light deprivation system, replacing the siding, replacing the roof with high efficiency Ginegar plastic, doubling the number of exhaust fans and adding motorized louvers with light traps for the intakes, renovating the electrical system, adding a new sub panel to allow for generator backup power, preparing the site for a 2,000 amp power upgrade, adding a main water line and fertilization line as part of water system upgrades and installing new ground cover inside the greenhouse. Owner willing to carry another 1st trust deed or possibly a smaller 2nd TD.