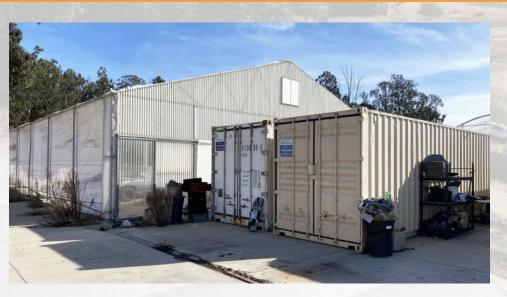

#### **OVERVIEW**

The subject property is comprised of an approximately 31,680 square foot greenhouse on a 5.0 gross acre parcel. Check with county regarding existing use and potential modifications needed to greenhouse. There are several other non-permitted buildings on the property. Several upgrades have been recently completed including: replacing the shade cloth with a light deprivation system, replacing the siding, replacing the roof with high efficiency Ginegar plastic, doubling the number of exhaust fans and adding motorized louvers with light traps for the intakes, renovating the electrical system, adding a new sub panel to allow for generator backup power, preparing the site for a 2,000 amp power upgrade, adding a main water line and fertilization line as part of water system upgrades and installing new ground cover inside the greenhouse. Owner willing to carry another 1st trust deed or possibly a smaller 2nd TD.