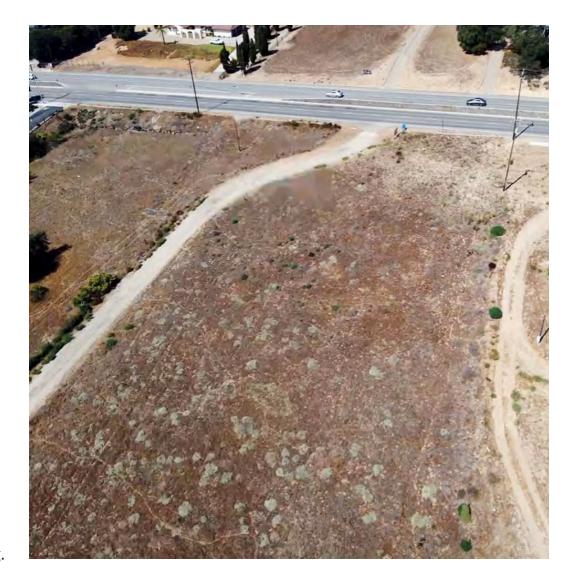

### **PROPERTY OVERVIEW**

These two parcels totaling 2.25 acres offer great visibility and are located on Nipomo's main thoroughfare near its central business district. The Commercial Retail zoning allows for a multitude of commercial uses from retail, office and service oriented uses. Mixed-use projects that combine residential uses with commercial or office uses are also encouraged by the county. Multi-family dwellings as a principal use may be authorized by Conditional Use Permit approval. Owner is open to seller financing.