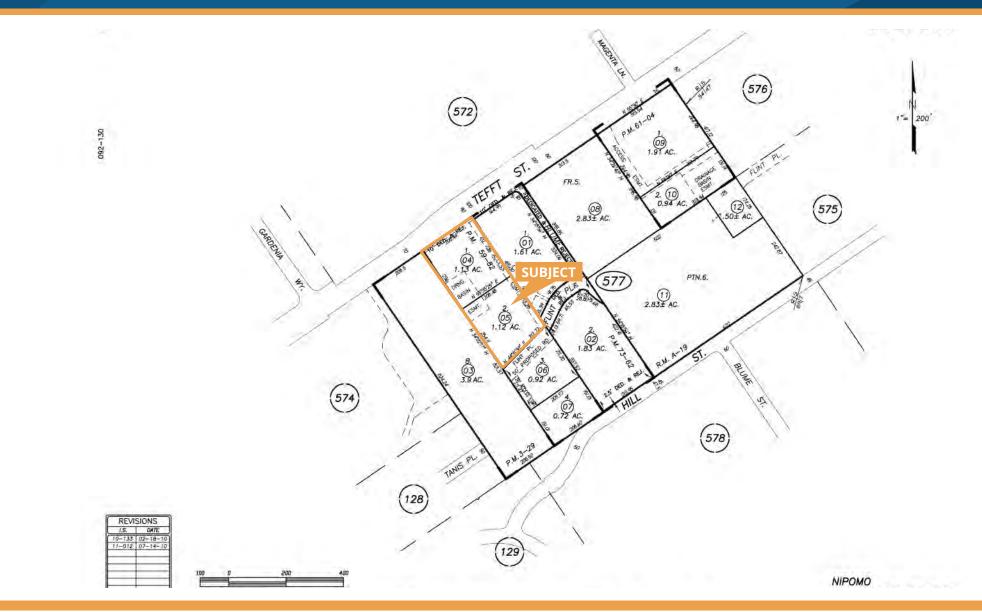

### PLAT MAP

170 West Grand Ave, Suite 203 Grover Beach, CA 93433 Office 805.481.9010 Fax 805.880.8100 Web www.hartcre.com

### **OFFERING SUMMARY**

| • | Asking Price: | \$998,000                         |
|---|---------------|-----------------------------------|
| • | Location:     | West Tefft St<br>Nipomo, CA 93444 |
| • | APNs:         | 092-577-004, 092-577-005          |
| • | Parcel Size:  | +/- 2.25 acres                    |
| • | Zoning:       | Commercial Retail                 |
|   |               |                                   |