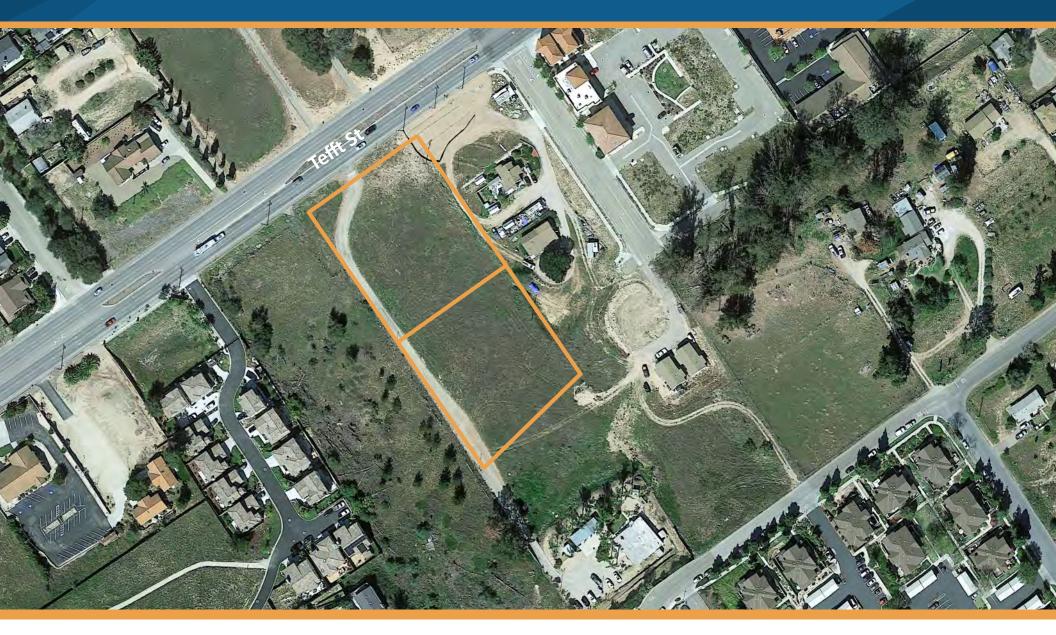

### **OFFERING SUMMARY**

| • | Asking Price: | \$998,000                         |
|---|---------------|-----------------------------------|
| • | Location:     | West Tefft St<br>Nipomo, CA 93444 |
| • | APNs:         | 092-577-004, 092-577-005          |
| • | Parcel Size:  | +/- 2.25 acres                    |
| • | Zoning:       | Commercial Retail                 |
|   |               |                                   |

### **PROPERTY OVERVIEW**

These two parcels totaling 2.25 acres offer great visibility and are located on Nipomo's main thoroughfare near its central business district. The Commercial Retail zoning allows for a multitude of commercial uses from retail, office and service oriented uses. Mixed-use projects that combine residential uses with commercial or office uses are also encouraged by the county. Multi-family dwellings as a principal use may be authorized by Conditional Use Permit approval. Owner is open to seller financing.